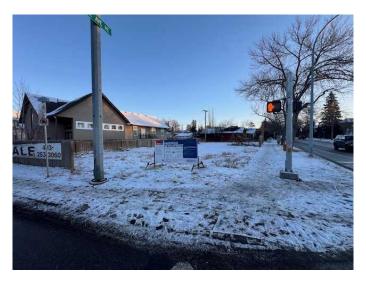

### \$1,049,000

0 Bedroom, 0.00 Bathroom, Land on 0.14 Acres

Renfrew, Calgary, Alberta

Great inner city development site! Prime location, corner lot 6103 sq ft located on high traffic Edmonton Trail and easy access to 16 Ave N. and 32 Ave N. Zoned C-COR2 and has been approved for a professional retail space. Price includes approved development permit and architectural drawings. All the planning has been done for you! Other uses such as Mixed Use allowed. Development permit and plan is available.