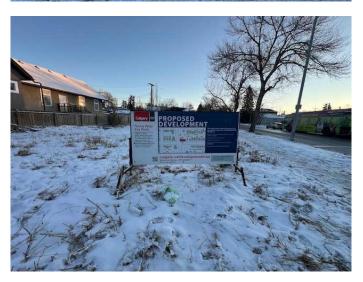

### \$1,049,000

0 Bedroom, 0.00 Bathroom, Land on 0.14 Acres

Renfrew, Calgary, Alberta

Great inner city development site! Prime location, corner lot 6103 sq ft located on high traffic Edmonton Trail and easy access to 16 Ave N. and 32 Ave N. Zoned C-COR2 and has been approved for a professional retail space. Price includes approved development permit and architectural drawings. All the planning has been done for you! Other uses such as Mixed Use allowed. Development permit and plan is available.