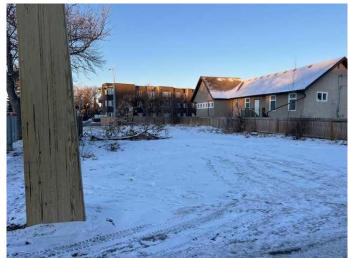

### \$1,049,000

0 Bedroom, 0.00 Bathroom, Land on 0.14 Acres

Renfrew, Calgary, Alberta

Great inner city development site! Prime location, corner lot 6103 sq ft located on high traffic Edmonton Trail and easy access to 16 Ave N. and 32 Ave N. Zoned C-COR2 and has been approved for a professional retail space. Price includes approved development permit and architectural drawings. All the planning has been done for you! Other uses such as Mixed Use allowed. Development permit and plan is available.