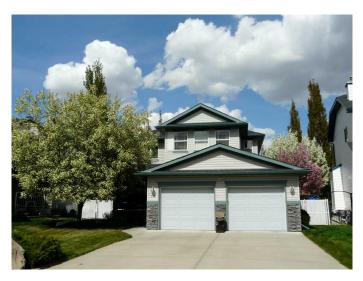

#### \$825,000

4 Bedroom, 4.00 Bathroom, 2,455 sqft Residential on 0.20 Acres

Westmere, Chestermere, Alberta

Welcome to this stunning two-story home crafted, upgraded and meticulously maintained by the original owners. A quiet cul de sac, elegant stone exterior and lovely curb appeal along with a front porch is inviting you to relax and enjoy the view. The oversized double attached garage offers ample vehicle and storage space and is roughed in for in-floor heating. Upon entering, you are greeted by an abundance of natural light, an inviting entryway, and a beautiful staircase, all complemented by soaring ceilings. This home features upscale finishes and generous living areas, highlighted by an open-concept kitchen that seamlessly connects to the family room. Make use of the kitchen eating area for casual, quick meals, or elevate your entertaining experience in the inviting living room and dining room. This home features the added convenience of a main floor office and a laundry room conveniently situated in the mudroom next to the spacious double garage. On the upper floor, you will find 2 bedrooms that are generous in size including a 4-piece bath. The spacious primary suite is complete with a fully upgraded 4-piece ensuite and a walk-in closet. The bonus room serves as a spacious gathering area for the family, featuring large windows that allow ample natural light to flood in. The fully finished basement features a good-sized bedroom, a storage area, 3 piece bath and a rec room with pool table. The basement is roughed in for in-floor heating. This property sits on a