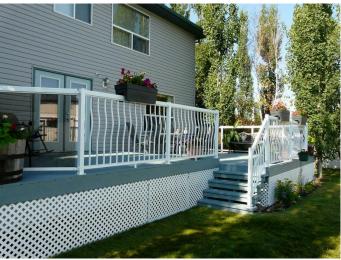

pie-shaped lot that is fully fenced with maintenance free fencing, mature trees, underground sprinklers and boasts a large 2 tier deck perfect for outdoor entertaining. There is a double detached garage and a large RV parking pad with access to a paved back lane. Some of the recent upgrades include: New shingles and siding in 2018, a new refrigerator, washer and hot water tank in 2024, hardwood flooring, custom oversized windows and upgraded insulation package. This home is in a lovely community that offers walking/bike paths, close to park/playground, amenities and to the Chestermere Lake and golf course. Schedule a showing; you won't be disappointed.