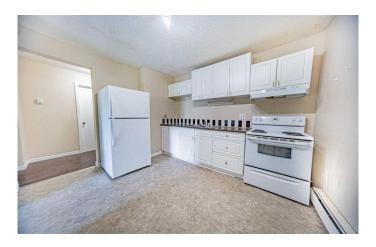

### \$71,400

1 Bedroom, 1.00 Bathroom, 594 sqft Residential on 0.00 Acres

Mount Pleasant, Camrose, Alberta

Welcome to this well-maintained 1-bedroom, 1-bathroom condo, nestled in the heart of the vibrant and centrally located Mount Pleasant neighborhood in Camrose. Whether you're looking for a prime investment property or a cozy place to call home, this condo ticks all the boxes. Features: Spacious bedroom with ample natural light. Open-concept living area that flows seamlessly into the kitchen. Private balcony perfect for enjoying your morning coffee or relaxing in the evening. Well-maintained building in a desirable and quiet location. Close proximity to local amenities, schools, University of Alberta Augustana Campus, shopping, dining, and public transportation. This unit offers an incredible opportunity for those seeking a hassle-free, move-in-ready space. It's ideal for investors looking for solid rental potential or first-time buyers wanting a great spot in a well-established area. Don't miss out on this gem in Mount Pleasant!

#### Interior

Interior Features Ceiling Fan(s), Storage, Laminate Counters, Open Floorplan

Appliances See Remarks

Heating Baseboard

Cooling None