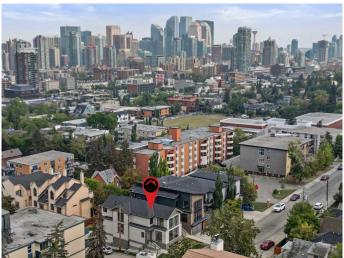

second-floor deck, ideal for relaxation or hosting guests. The well-appointed laundry room, with washer, dryer, sink, and ample storage, adds convenience to daily living. The walk-out basement offers a haven for entertainment and relaxation, complete with a spacious family room, wet bar, fourth bedroom, storage, and a 3-piece bathroom. The oversized lot provides a more spacious interior, enhancing the home's open and airy feel. Ideally located in Bankview, this exceptional home offers easy access to downtown Calgary, the trendy 17th Avenue Shopping District, Marda Loop, and Mount Royal University. With an array of unique and highly desirable features, this property is more than just a homeâ€"it's a lifestyle statement of luxury and modern living.