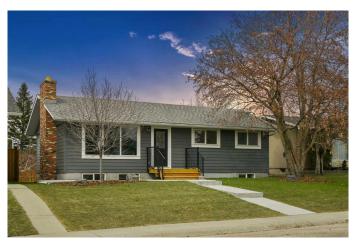

# \$799,900 - 36 Maple Court Crescent Se, Calgary

MLS® #A2183299

### \$799,900

4 Bedroom, 3.00 Bathroom, 1,040 sqft Residential on 0.12 Acres

Maple Ridge, Calgary, Alberta

\*\*CERTIFIED ASBESTOES FREE-HOME ABATEMENT CERTIFICATE AVAILABLE FOR THIS HOME\*\*Step into luxury and sophistication with this extraordinary, completely renovated bungalow offering exceptional modern and sleek craftsmanship. Nestled in the heart of Maple Ridge, this home epitomizes modern elegance with its thoughtful design and meticulous craftsmanship. Enter inside to find an airy, open-concept layout flooded with natural light with a large living room with brick fireplace. The highlight of the main floor is the sleek gourmet kitchen, equipped with high-end stainless steel appliances, including a 5-burner gas cooktop, wall oven, microwave combo, large refrigerator, dishwasher, and modern range hood. The large primary bedroom offers a sanctuary of comfort with its full length closet and a luxurious 3 piece ensuite. There are two more spacious bedrooms and a stylish 3-piece bathroom completing the main level. The fully finished lower level features a sprawling recreation room with wet bar. The lower level also offers a large bedroom with a walk-through closet leading to a luxurious 4-piece ensuite, as well as a spacious laundry room with ample storage. Every inch of this home has been renovated with great attention to detail, from the drywall and framing to the paint, light fixtures, and flooring. Upgrades include new windows, electrical, plumbing, solid core doors, and Hardie Board Siding, ensuring both beauty and functionality.

# **Community Information**

Address 36 Maple Court Crescent Se

Subdivision Maple Ridge

City Calgary
County Calgary
Province Alberta
Postal Code T2J 1V7