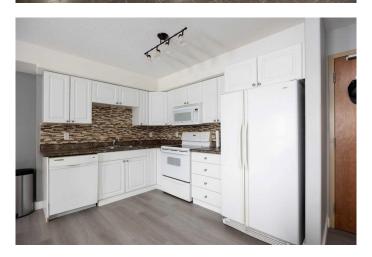

# \$139,999

2 Bedroom, 1.00 Bathroom, 727 sqft Residential on 0.00 Acres

Eagle Ridge, Fort McMurray, Alberta

Ready to embrace a low-maintenance lifestyle or invest in a property with incredible potential? This 2-bedroom, 1-bathroom main-floor condo in Eagle Ridge has been thoughtfully updated with new, modern flooring and fresh paint, making it move-in ready for its next owner.

The open-concept design offers a bright and welcoming space, complete with the convenience of in-suite laundry. Located just steps from walking trails, shopping, and nearby schools, this home perfectly blends comfort, style, and accessibility.

### Interior

Interior Features Open Floorplan, Storage

Appliances Dishwasher, Microwave, Refrigerator, See Remarks, Stove(s),

Washer/Dryer

Heating Boiler Cooling None