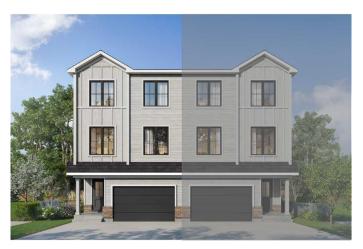

## \$576,900

3 Bedroom, 3.00 Bathroom, 1,768 sqft Residential on 0.10 Acres

Wildflower, Airdrie, Alberta

A beautifully designed front garage home with an open floorplan. This home is perfect for a family or a young couple or someone looking to downsize. Tasteful interiors with a Hardie Board exterior. Living in wildflower gives you access to a naturalized pond, harvest park, scenic look out points, future hill side hub and a school site. The community will also have Airdrie's first outdoor swimming pool. Photos are representative.

## **Essential Information**

MLS® # A2181226 Price \$576,900

Bedrooms 3
Bathrooms 3.00
Full Baths 2
Half Baths 1

Square Footage 1,768
Acres 0.10
Year Built 2025

Type Residential

Sub-Type Semi Detached

Style Side by Side, 3 Storey