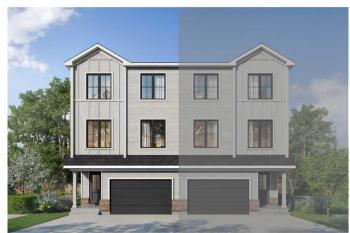

## \$576,900

3 Bedroom, 3.00 Bathroom, 1,768 sqft Residential on 0.10 Acres

Wildflower, Airdrie, Alberta

A beautifully designed front garage home with an open floorplan. This home is perfect for a family or a young couple or someone looking to downsize. Tasteful interiors with a Hardie Board exterior. Living in wildflower gives you access to a naturalized pond, harvest park, scenic look out points, future hill side hub and a school site. The community will also have Airdrie's first outdoor swimming pool. Photos are representative.

## **Essential Information**

MLS® # A2181226 Price \$576,900

Bedrooms 3
Bathrooms 3.00
Full Baths 2
Half Baths 1

Square Footage 1,768
Acres 0.10
Year Built 2025

Type Residential

Sub-Type Semi Detached

Style Side by Side, 3 Storey