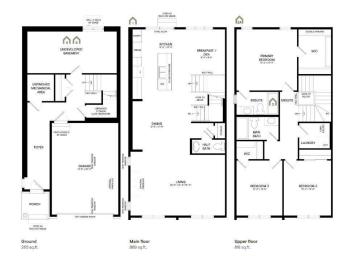

## \$576,900

3 Bedroom, 3.00 Bathroom, 1,768 sqft Residential on 0.10 Acres

Wildflower, Airdrie, Alberta

A beautifully designed front garage home with an open floorplan. This home is perfect for a family or a young couple or someone looking to downsize. Tasteful interiors with a Hardie Board exterior. Living in wildflower gives you access to a naturalized pond, harvest park, scenic look out points, future hill side hub and a school site. The community will also have Airdrie's first outdoor swimming pool. Photos are representative.

## **Essential Information**

MLS® # A2181226 Price \$576,900

Bedrooms 3
Bathrooms 3.00
Full Baths 2
Half Baths 1

Square Footage 1,768
Acres 0.10
Year Built 2025

Type Residential

Sub-Type Semi Detached

Style Side by Side, 3 Storey

## Interior

Interior Features Kitchen Island, Open Floorplan, Walk-In Closet(s), Stone Counters,

Granite Counters, Pantry, Smart Home

Appliances Dishwasher, Dryer, Electric Range, Microwave Hood Fan, Refrigerator,