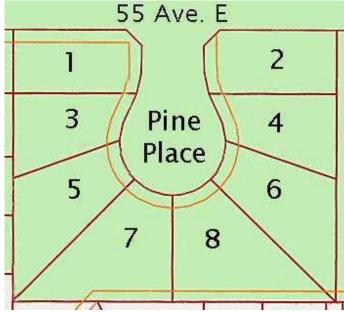

### \$97,000

0 Bedroom, 0.00 Bathroom, Land on 0.24 Acres

NONE, Claresholm, Alberta

Welcome to Claresholm's newest subdivision, Pine Place East. Tucked up in the NE corner of town and backing onto Patterson Park. This is one of the eight lots available. Individuals and developers welcome. R1 zoning and GST applicable.