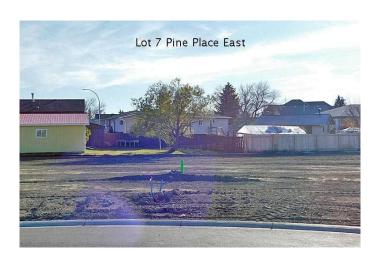

# \$97,000 - 7 Pine Place E, Claresholm

MLS® #A2176925

### \$97,000

0 Bedroom, 0.00 Bathroom, Land on 0.24 Acres

NONE, Claresholm, Alberta

Welcome to Claresholm's newest subdivision, Pine Place East. Tucked up in the NE corner of town and backing onto Patterson Park. This is one of the eight lots available. Individuals and developers welcome. R1 zoning and GST applicable.