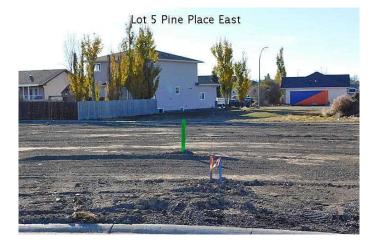

#### \$77,000

0 Bedroom, 0.00 Bathroom, Land on 0.20 Acres

NONE, Claresholm, Alberta

Welcome to Claresholm's newest subdivision, Pine Place East. Tucked up in the NE corner of town and backing onto Patterson Park. This is one of the eight lots available. Individuals and developers welcome. R1 zoning and GST applicable.

## **Community Information**

| Address     | 5 Pine Place E               |
|-------------|------------------------------|
| Subdivision | NONE                         |
| City        | Claresholm                   |
| County      | Willow Creek No. 26, M.D. of |
| Province    | Alberta                      |
| Postal Code | TOL OTO                      |
|             |                              |