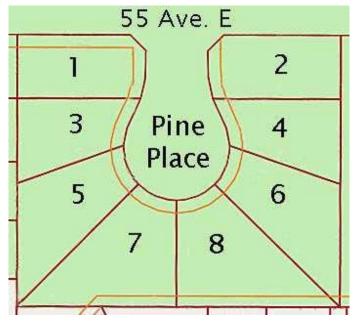

#### \$77,000

0 Bedroom, 0.00 Bathroom, Land on 0.20 Acres

NONE, Claresholm, Alberta

Welcome to Claresholm's newest subdivision, Pine Place East. Tucked up in the NE corner of town and backing onto Patterson Park. This is one of the eight lots available. Individuals and developers welcome. R1 zoning and GST applicable.

## Exterior

Lot Description Pie Shaped Lot