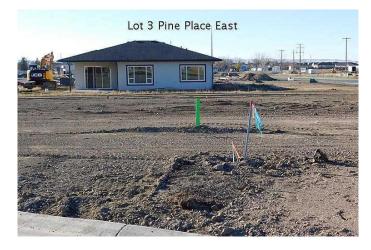

#### \$58,000

0 Bedroom, 0.00 Bathroom, Land on 0.15 Acres

NONE, Claresholm, Alberta

Welcome to Claresholm's newest subdivision, Pine Place East. Tucked up in the NE corner of town and backing onto Patterson Park. This is one of the eight lots available. Individuals and developers welcome. R1 zoning and GST applicable.