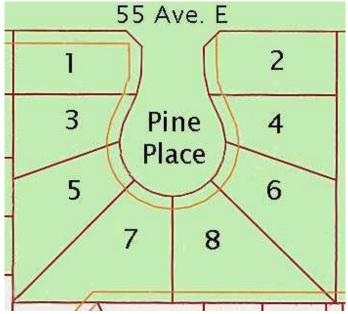

#### \$58,000

0 Bedroom, 0.00 Bathroom, Land on 0.15 Acres

NONE, Claresholm, Alberta

Welcome to Claresholm's newest subdivision, Pine Place East. Tucked up in the NE corner of town and backing onto Patterson Park. This is one of the eight lots available. Individuals and developers welcome. R1 zoning and GST applicable.