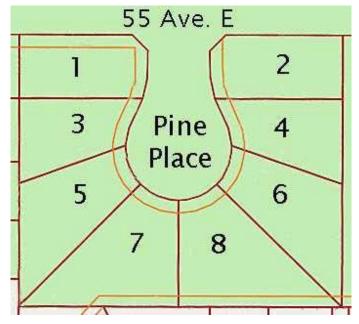

#### \$62,000

0 Bedroom, 0.00 Bathroom, Land on 0.16 Acres

NONE, Claresholm, Alberta

Welcome to Claresholm's newest subdivision, Pine Place East. Tucked up in the NE corner of town and backing onto Patterson Park. This is one of the eight lots available and the only one with trees. Individuals and developers welcome. R1 zoning and GST applicable.

## **Community Information**

| Address     | 2 Pine Place E               |
|-------------|------------------------------|
| Subdivision | NONE                         |
| City        | Claresholm                   |
| County      | Willow Creek No. 26, M.D. of |
| Province    | Alberta                      |
| Postal Code | TOL OTO                      |