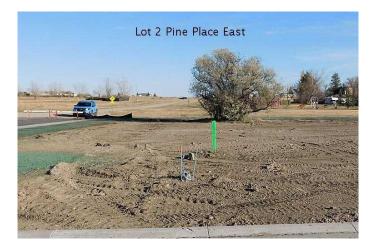

#### \$62,000

0 Bedroom, 0.00 Bathroom, Land on 0.16 Acres

NONE, Claresholm, Alberta

Welcome to Claresholm's newest subdivision, Pine Place East. Tucked up in the NE corner of town and backing onto Patterson Park. This is one of the eight lots available and the only one with trees. Individuals and developers welcome. R1 zoning and GST applicable.

## Exterior

Lot Description Few Trees, Rectangular Lot, Backs on to Park/Green Space, No Neighbours Behind