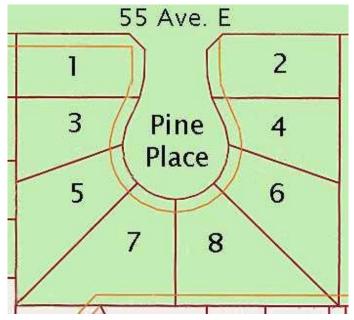

#### \$63,000

0 Bedroom, 0.00 Bathroom, Land on 0.16 Acres

NONE, Claresholm, Alberta

Welcome to Claresholm's newest subdivision, Pine Place East. Tucked up in the NE corner of town and backing onto Patterson Park. This is one of the eight lots available. Individuals and developers welcome. R1 zoning and GST applicable.