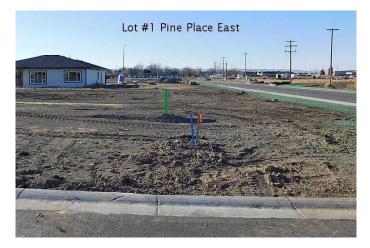

#### \$63,000

0 Bedroom, 0.00 Bathroom, Land on 0.16 Acres

NONE, Claresholm, Alberta

Welcome to Claresholm's newest subdivision, Pine Place East. Tucked up in the NE corner of town and backing onto Patterson Park. This is one of the eight lots available. Individuals and developers welcome. R1 zoning and GST applicable.