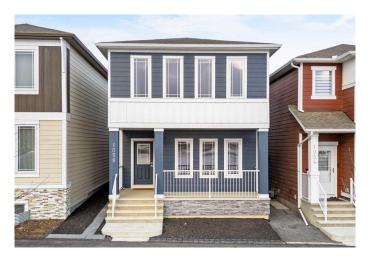

# \$769,000 - 1058 Alpine Avenue Sw, Calgary

MLS® #A2170157

#### \$769,000

4 Bedroom, 4.00 Bathroom, 1,682 sqft Residential on 0.05 Acres

Alpine Park, Calgary, Alberta

Modern elegance awaits in this BRAND NEW, 4-bedroom, 3.5-bath detached home by Broadview Homes with tons of upgrades in Alpine Park; one of Calgary's newest communities! This Newport III model offers 2,392 sqft of meticulously designed living space, featuring a double detached garage with a roughed-in gas line and an addition of a 30A 240V subpanel for EV charging. Step inside to a sunlit south facing main floor with 9' ceilings and upgraded luxury vinyl plank flooring set the stage for sophisticated living. A striking floor-to-ceiling tile feature wall with a sleek fireplace creates a stunning focal point. The modern kitchen is a culinary masterpiece, boasting stainless steel appliances with gas stove, sleek shaker cabinetry and a quartz island offering additional seating for casual dining. The adjacent dining area offers a generous space for hosting, while a 2pc bath adds a touch of practical luxury. Upstairs, youâ€<sup>™</sup>II find the same upgraded luxury vinyl planking throughout! A spacious bonus room offers the perfect hangout spot for movie nights and family gatherings, while a cozy desk nook provides an ideal space for working from home or a dedicated study area for children. The relaxing primary suite showcases a bright and spacious walk-in closet and an elegant 4-piece ensuite, complete with dual vanities and glass shower. Two additional bedrooms share a 3-piece bath that has been upgraded to 5â€<sup>™</sup> standup glass shower. Convenient upstairs laundry completes the top