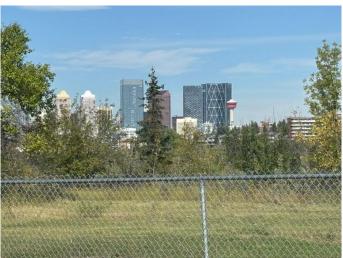

# \$1,050,000 - 4220 Elbow Drive Sw, Calgary

MLS® #A2168140

\$1,050,000

0 Bedroom, 0.00 Bathroom, Land on 0.23 Acres

Elboya, Calgary, Alberta

\*\*Extraordinary Location! A Rare Opportunity\*\*

Build your dream home on this private and secluded 10,053 sq. ft. end lot, perched on the ridge of the Landsdowne escarpment in Elboya, one of Calgary's most desirable inner-city communities. This premium lot offers unobstructed views of the city skyline, surrounded by mature trees for privacy. An approved development permit for a 4,160 sq. ft. luxury residence is included, saving you time and money allowing you the potential to start building right away. The north-facing home is designed to capture incredible views while bordering a city park. It features four bedrooms on the top floor and a Nanny/Mother-In-Law Suite on the main floor. The home boasts cathedral ceilings in the entrance, formal dining room, loft, and primary bedroom, a butler's pantry, and laundry facilities on both the main floor and primary ensuite. The 4-car garage has high ceilings for a golf simulator, and the expansive basement includes a studio/workshop with a separate heating system. The basement also offers a theatre room, entertainment space, bar, wine room, wet/dry sauna, exercise room, and two additional bedrooms. Outdoor living is highlighted by a covered 6-foot wrap-around deck and a 20x20 raised deck with stunning city views. Access is via a paved back lane next to walking trails and an off-leash dog park. Minutes from downtown, the Elbow River