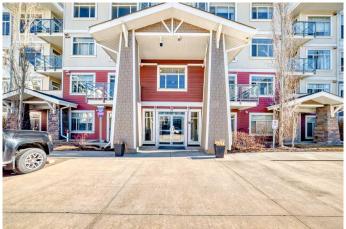

## \$375,000

2 Bedroom, 2.00 Bathroom, 865 sqft Residential on 0.00 Acres

Auburn Bay, Calgary, Alberta

This unit offers a lovely layout in the well sought after Lake Community of Auburn Bay. It comes complete with Underground Heated Parking, Storage and Bikes lockers. This unit is a Block away from all amenities Seton has to offer, Shopping, Restaurants, Heath Services and the most amazing YMCA! This beautiful unit has some other amazing features such as a great floor plan with two big bedrooms and two full bathrooms, the primary suite has a walk through closet to it's own bathroom. a kitchen for the inner chef complete with a quartz top, stainless steel appliances and your own very private balcony right off the living area, you can enjoy this space all year around. Come and see what this unit and this amazing community has to offer. Seller says bring offers.

## Interior

Interior Features Quartz Counters, Walk-In Closet(s)

Appliances Dishwasher, Electric Stove, Microwave Hood Fan, Refrigerator,

Washer/Dryer, Window Coverings

Heating In Floor

Cooling None