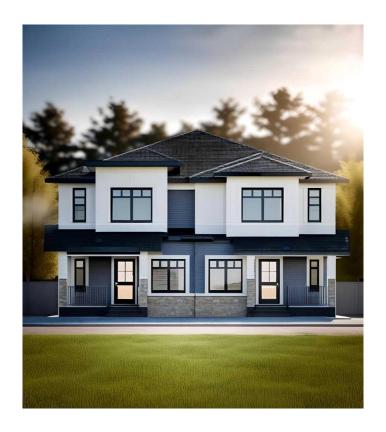

### \$574,000

3 Bedroom, 3.00 Bathroom, 1,690 sqft Residential on 0.08 Acres

NONE, Chestermere, Alberta

This Brand new home built by award winning builder, Prominent Homes, in the Brand New Community of Waterford! This home is featured on a corner lot with 1690 sqft of living space. This Beautiful home features 3 Bedrooms, 3 Full Bathrooms including a Full Bathroom and Flex on the Main Floor! THE MAIN floor also features a floor plan with a Gorgeous Kitchen that has an Island in the Kitchen, Dining Nook, a Living Room with a 50" Electric Fireplace! THE UPPER floor has 3 Bedrooms including a Large Master Bedroom with a huge walk in closet and a standing fiberglass shower. It also comes with Alberta New Home Warranty. Photos are representative.