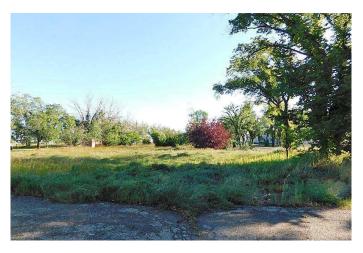

#### \$69,000

0 Bedroom, 0.00 Bathroom, Land on 0.52 Acres

NONE, Rural Willow Creek No. 26, M.D. of, Alberta

This is a very affordable half acre in the Claresholm Industrial Airport with no building timelines. The empty site of the former world famous Flying N Restaraunt looks more like a garden site now with fruit trees, shrubs, and other mature trees in abundance! The renewal of the Claresholm Airport shows a lot of promise and is attracting much interest as a place for future development with a long list of approved and discretionary uses it may be a great fit for your ideas as well. This property is zoned Industrial and will be subject to GST. All utilities are present as well as water and sewer nearby. Great opportunity at a great price!

Lot Description Brush, Treed