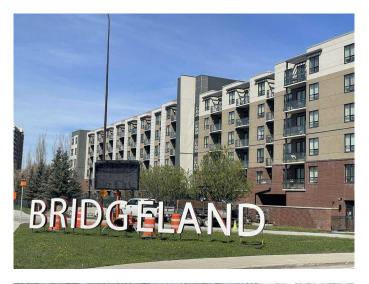

## \$349,900

1 Bedroom, 1.00 Bathroom, 626 sqft Residential on 0.00 Acres

Bridgeland/Riverside, Calgary, Alberta

For more information, please click on Brochure button below.

McPherson Place is a beautiful large (626 sf) 1 bedroom condominium unit located in the desirable Bridgeland neighborhood of downtown Calgary. Constructed of poured concrete, the 11 year old building has no structural problems unlike many of the potential downtown high rise buildings. The inside is in very good shape with fresh paint in the living room, bedroom and closet. New carpet has been installed in the bedroom. The large dining area (7'10"x6') can accommodate a murphy bed that converts into a table. In-suite washer/dryer included. Included is a titled large handicap-sized (158―wide vs 103―wide) heated underground parking stall located next to the 2 elevators. The north-facing unit is cool in the summer. The large balcony overlooks the green area on quiet McPherson Road. With a peak-a-boo view of Murdoch Park, the unit is within steps of large Murdoch Park. The Bow Riverside walkway is accessible via a pedestrian overpass across the street from the south side of the building. The walkway also takes you to the Calgary Bridgeland/Memorial light rail station. The light rail station goes a long way towards potentially eliminating the need for an expensive automobile. The neighborhood is well kept and includes a fitness center across the street. Restaurants abound. Two off-leash dog parks are within walking distance. An enclosed dog-run is located on the west side

# **Community Information**

Address 217, 955 Mcpherson Road Ne

Subdivision Bridgeland/Riverside

City Calgary
County Calgary
Province Alberta
Postal Code T2E 6V3