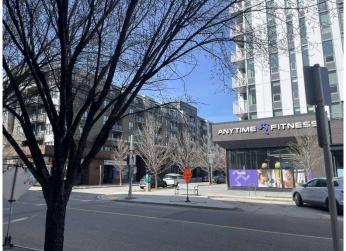

## \$349,900

1 Bedroom, 1.00 Bathroom, 626 sqft Residential on 0.00 Acres

Bridgeland/Riverside, Calgary, Alberta

For more information, please click on Brochure button below.

McPherson Place is a beautiful large (626 sf) 1 bedroom condominium unit located in the desirable Bridgeland neighborhood of downtown Calgary. Constructed of poured concrete, the 11 year old building has no structural problems unlike many of the potential downtown high rise buildings. The inside is in very good shape with fresh paint in the living room, bedroom and closet. New carpet has been installed in the bedroom. The large dining area (7'10"x6') can accommodate a murphy bed that converts into a table. In-suite washer/dryer included. Included is a titled large handicap-sized (158―wide vs 103―wide) heated underground parking stall located next to the 2 elevators. The north-facing unit is cool in the summer. The large balcony overlooks the green area on quiet McPherson Road. With a peak-a-boo view of Murdoch Park, the unit is within steps of large Murdoch Park. The Bow Riverside walkway is accessible via a pedestrian overpass across the street from the south side of the building. The walkway also takes you to the Calgary Bridgeland/Memorial light rail station. The light rail station goes a long way towards potentially eliminating the need for an expensive automobile. The neighborhood is well kept and includes a fitness center across the street. Restaurants abound. Two off-leash dog parks are within walking distance. An enclosed dog-run is located on the west side