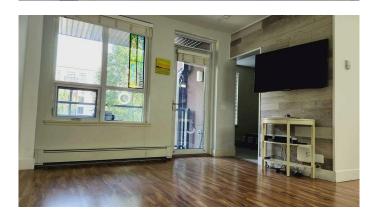

## \$349,900

1 Bedroom, 1.00 Bathroom, 626 sqft Residential on 0.00 Acres

Bridgeland/Riverside, Calgary, Alberta

For more information, please click on Brochure button below.

McPherson Place is a beautiful large (626 sf) 1 bedroom condominium unit located in the desirable Bridgeland neighborhood of downtown Calgary. Constructed of poured concrete, the 11 year old building has no structural problems unlike many of the potential downtown high rise buildings. The inside is in very good shape with fresh paint in the living room, bedroom and closet. New carpet has been installed in the bedroom. The large dining area (7'10"x6') can accommodate a murphy bed that converts into a table. In-suite washer/dryer included. Included is a titled large handicap-sized (158―wide vs 103―wide) heated underground parking stall located next to the 2 elevators. The north-facing unit is cool in the summer. The large balcony overlooks the green area on quiet McPherson Road. With a peak-a-boo view of Murdoch Park, the unit is within steps of large Murdoch Park. The Bow Riverside walkway is accessible via a pedestrian overpass across the street from the south side of the building. The walkway also takes you to the Calgary Bridgeland/Memorial light rail station. The light rail station goes a long way towards potentially eliminating the need for an expensive automobile. The neighborhood is well kept and includes a fitness center across the street. Restaurants abound. Two off-leash dog parks are within walking distance. An enclosed dog-run is located on the west side

## Interior

Interior Features Elevator, Granite Counters, Kitchen Island, No Smoking Home, Open

Floorplan, Vinyl Windows, Walk-In Closet(s), Wired for Data

Appliances Dishwasher, Electric Oven, Microwave, Range Hood, Refrigerator,