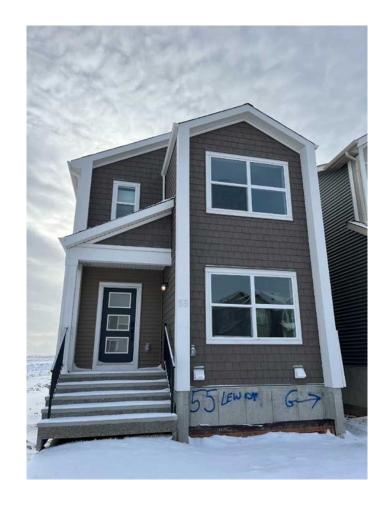

# \$660,800 - 55 Lewiston Drive Ne, Calgary

MLS® #A2159706

## \$660,800

3 Bedroom, 3.00 Bathroom, 1,990 sqft Residential on 0.07 Acres

Lewisburg, Calgary, Alberta

Welcome to the Ruben by Genesis Builds, a stunning, 3-bedroom, 2.5-bath home designed for modern living. This thoughtfully designed residence features a main floor flex room, complemented by 9' main and basement walls for a spacious feel. The open-to-above entryway foyer sets a grand tone, while the wrought iron spindle railing adds a touch of elegance. Enjoy luxurious finishes with granite/quartz countertops throughout, and a blend of LVP, LVT, and carpet flooring. Enhanced lighting with added potlights illuminates the flex room, upper loft, and master bedroom. The kitchen is a chef's dream, featuring stainless steel appliances, and gas line rough-ins for both the BBQ and range. The upper floor boasts a versatile bonus room and a convenient laundry area. Plus, a smart home package ensures modern convenience and connectivity throughout this beautiful home. Photos are of Actual Home.

## **Essential Information**

MLS® # A2159706 Price \$660,800 Bedrooms 3

3.00

Full Baths 2

Half Baths 1

Square Footage 1,990

Acres 0.07 Year Built 2024

Type Residential
Sub-Type Detached
Style 2 Storey
Status Active

## **Community Information**

Address 55 Lewiston Drive Ne

Subdivision Lewisburg
City Calgary
County Calgary
Province Alberta
Postal Code T3P2J4

## **Exterior**

Exterior Features None

Lot Description Back Lane, Back Yard

Roof Asphalt Shingle

Construction Vinyl Siding, Wood Frame

Foundation Poured Concrete