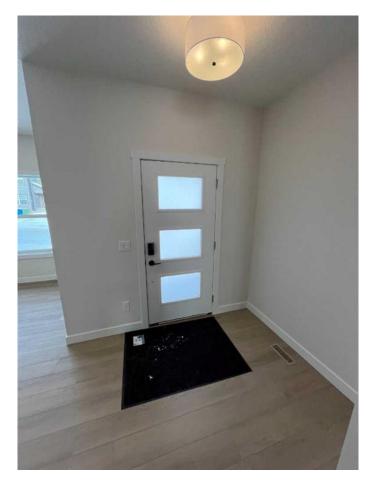

## \$660,800

3 Bedroom, 3.00 Bathroom, 1,990 sqft Residential on 0.07 Acres

Lewisburg, Calgary, Alberta

Welcome to the Ruben by Genesis Builds, a stunning, 3-bedroom, 2.5-bath home designed for modern living. This thoughtfully designed residence features a main floor flex room, complemented by 9' main and basement walls for a spacious feel. The open-to-above entryway foyer sets a grand tone, while the wrought iron spindle railing adds a touch of elegance. Enjoy luxurious finishes with granite/quartz countertops throughout, and a blend of LVP, LVT, and carpet flooring. Enhanced lighting with added potlights illuminates the flex room, upper loft, and master bedroom. The kitchen is a chef's dream, featuring stainless steel appliances, and gas line rough-ins for both the BBQ and range. The upper floor boasts a versatile bonus room and a convenient laundry area. Plus, a smart home package ensures modern convenience and connectivity throughout this beautiful home. Photos are of Actual Home.