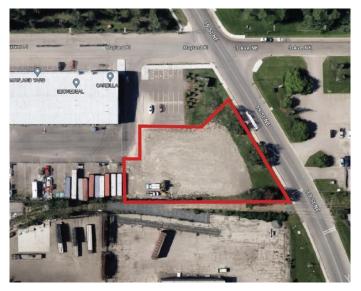

## \$1,090,000

0 Bedroom, 0.00 Bathroom, Land on 0.75 Acres

Mayland, Calgary, Alberta

.75 Acre Development Site in Mayland ideal for owner/user use up to 20,000 sf building. Excellent access to Barlow and Deerfoot Trails, Memorial Drive and Highway 1. Only minutes away from shopping centers, and restaurants. A bus stop is adjacent to the building and the LRT only 3 minutes away. Site has over \$100,000 of improvements.

### **Additional Information**

Date Listed July 16th, 2024

Days on Market 260 Zoning I-G