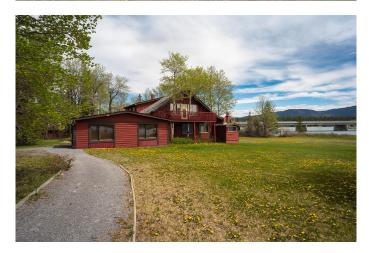

## \$1,353,450

0 Bedroom, 0.00 Bathroom, Land on 0.19 Acres

Kananaskis, Rural Bighorn No. 8, M.D. of, Alberta

Buy to develop yourself or seller willing to build your dream retirement home on the Bow River! Kananaskis Ranch is a new development at Seebe, Alberta, 65 km west of Calgary. Contemporary mountain modern home designed by Russell & Russell. New home can be modified to meet your lifestyle. Located on the Bow River perfect for canoeing, SUP or boating. Awesome mountain views in all directions. Listing Realtor is a shareholder of the seller.