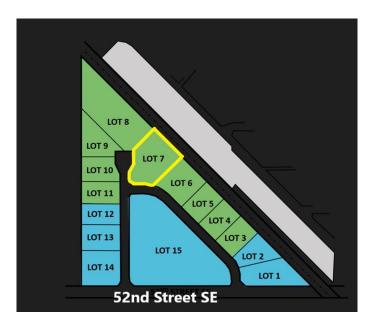

# \$1,848,750 - 5236 28 Avenue Se, Calgary

MLS® #A1255956

## \$1,848,750

0 Bedroom, 0.00 Bathroom, Land on 2.55 Acres

Forest Lawn Industrial, Calgary, Alberta

New Industrial land subdivision, all lots will be part of a bareland condo development

## **Community Information**

Address 5236 28 Avenue Se Subdivision Forest Lawn Industrial

City Calgary
County Calgary
Province Alberta
Postal Code T2B 1N3